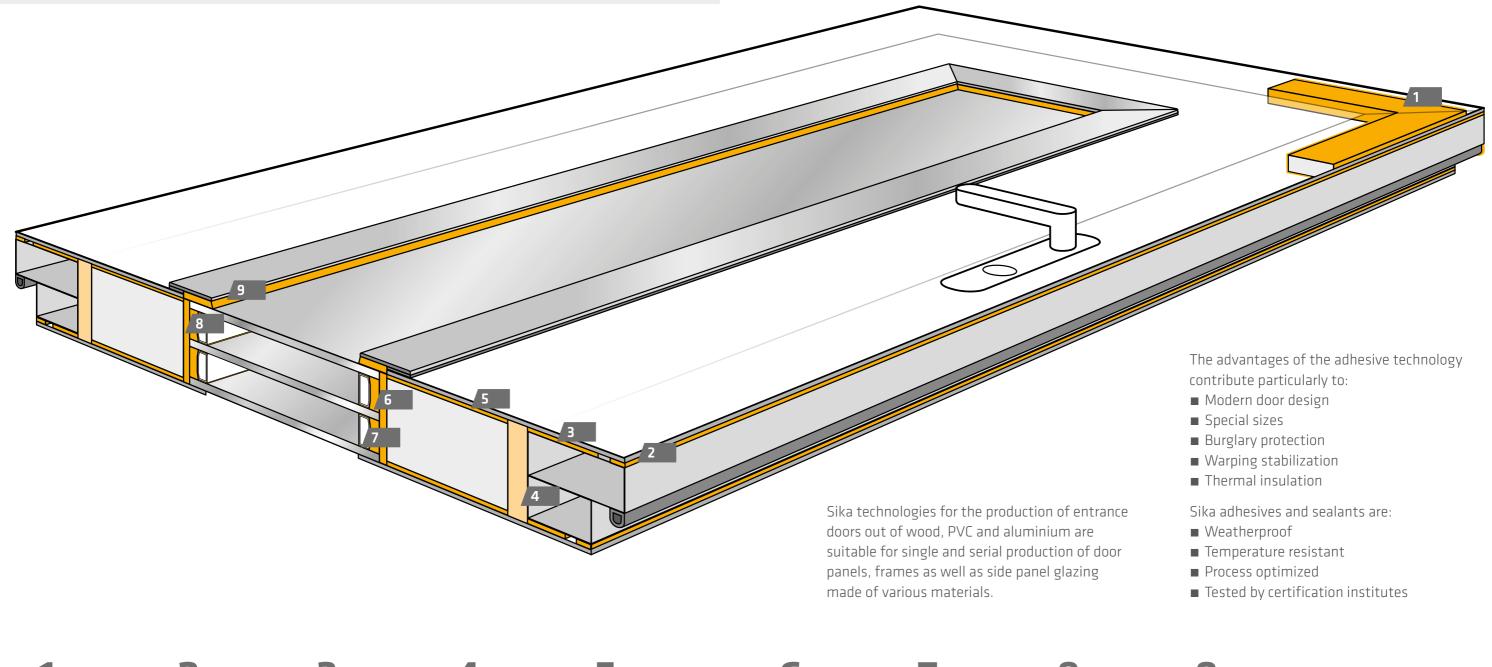

#### SEALING AND BONDING PRODUCTS

| JL | SEALING AND BONDING I ROBOCTS           |                           |                                             |             |                |                |          |                  |              |               |
|----|-----------------------------------------|---------------------------|---------------------------------------------|-------------|----------------|----------------|----------|------------------|--------------|---------------|
|    | Product Name<br>Technology              | Application               | Characteristics                             | Roll<br>50m | Can<br>Set A+B | Cart-<br>ridge | Uni-pack | Cylinder<br>drum | Pail<br>20 l | Drum<br>200 l |
| 1  | SikaForce®-479<br>2C PU                 | Corner bonding            | High mechanical strength                    |             |                | •              |          |                  |              |               |
| 2  | Sika®Glazing Tape Prefix                | Mounting aid              | Acrylic adhesive<br>UV-stable               | •           |                |                |          |                  |              |               |
| 3  | Sikaflex®-221<br>1C PU                  | Frame and cover bonding   | Highly elastic<br>Good adhesion             |             |                | •              | •        |                  | •            | •             |
| 3  | Sikaflex®-953<br>2C PU                  | Frame and cover bonding   | Highly elastic<br>Good adhesion             |             |                | •              | •        |                  | •            | •             |
| 3  | Sikasil® WT-480<br>2C silicone          | Frame and cover bonding   | UV-stable<br>ETA certified                  |             |                | •              |          |                  | •            | •             |
| 3  | Sikasil® SG-500<br>2C silicone          | Frame and cover bonding   | UV-stable<br>ETA certified                  |             |                |                |          |                  |              | 1)            |
| 3  | Sikasil® SG-20<br>1C silicone           | Frame and cover bonding   | UV-stable<br>ETA certified                  |             |                | •              | •        |                  | •            | •             |
| 4  | SikaBond® FoamFix<br>1C PU              | Thermal insulation        | Good thermal insulation<br>No postexpansion |             | •              |                |          |                  |              |               |
| 5  | SikaForce®-7710 L35<br>2C PU            | Sandwich Panel<br>bonding | Wide application range                      |             | •              |                |          |                  | •            | •             |
| 6  | SikaGlaze® IG-25 HM plus<br>2C silicone | IG secondary sealing      | High UV-stability<br>Low argon permeation   |             |                |                |          |                  |              | 1)            |
| 7  | SikaGlaze® IG-5 PIB<br>Butyl            | IG primary sealing        | Availbable in black and grey                |             |                |                |          | •                |              |               |
| 8  | Sikasil® WT-480<br>2C silicone          | Burglary<br>protection    | Compatible with IG edge seal                |             |                | •              |          |                  | 2)           | 1)            |
| 9  | Sikasil® WS-605 S<br>1C silicone        | Glazing sealant           | Weather resistant                           |             |                | •              | •        |                  | •            | •             |

## 1 SikaForce®-479

## 2 Sika® Glazing Tape Prefix

Product advantages
Instant adhesion on many substrates
UV-stable

Protection liner easily to remove

## 3 Sikaflex®-221/-953

Product advantages

High elasticity

High tear strength

Easy to apply

Sikaflex®-553 moisture-independent curing

## 3 Sikasil® SG-500/SG-20

Product advantages

Highly UV-stable

High elasticity

Easy to apply

ETA-approval for structural glazing

## 4 SikaBond® FoamFix

Product advantages

Low post-expansion

Fast and easy application

Adhesion on all common insulation materials

Highly sound dampening

## **5** SikaForce®-710 L35

Product advantages
Wide adhesion range
Moisture-independent curing
Long open time
Short press time
Solvent free

## 8 Sikasil® WT-480

Product advantages

Mainly compatible with IG edge sealant

Approved by system providers for burglary

Outstanding adhesion range

Highly UV-stable

protection

## 9 Sikasil® WS-605 S

Outstanding UV- and weathering resistance
Good adhesion on glass, metal, plastics
and wood

Non-staining to adjacent materials

<sup>2)</sup> A- and B-component in 20 I pail