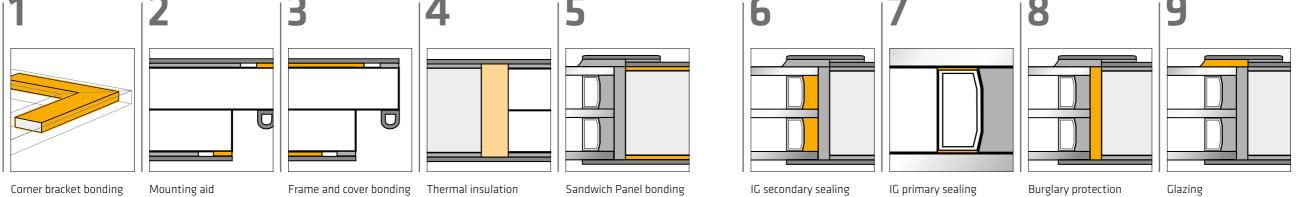

#### SEALING AND BONDING PRODUCTS

| JL | SEALING AND BONDING I ROBOCTS           |                           |                                             |             |                |                |          |                  |              |               |
|----|-----------------------------------------|---------------------------|---------------------------------------------|-------------|----------------|----------------|----------|------------------|--------------|---------------|
|    | Product Name<br>Technology              | Application               | Characteristics                             | Roll<br>50m | Can<br>Set A+B | Cart-<br>ridge | Uni-pack | Cylinder<br>drum | Pail<br>20 l | Drum<br>200 l |
| 1  | SikaForce®-479<br>2C PU                 | Corner bonding            | High mechanical strength                    |             |                | •              |          |                  |              |               |
| 2  | Sika®Glazing Tape Prefix                | Mounting aid              | Acrylic adhesive<br>UV-stable               | •           |                |                |          |                  |              |               |
| 3  | Sikaflex®-221<br>1C PU                  | Frame and cover bonding   | Highly elastic<br>Good adhesion             |             |                | •              | •        |                  | •            | •             |
| 3  | Sikaflex®-953<br>2C PU                  | Frame and cover bonding   | Highly elastic<br>Good adhesion             |             |                | •              | •        |                  | •            | •             |
| 3  | Sikasil® WT-480<br>2C silicone          | Frame and cover bonding   | UV-stable<br>ETA certified                  |             |                | •              |          |                  | •            | •             |
| 3  | Sikasil® SG-500<br>2C silicone          | Frame and cover bonding   | UV-stable<br>ETA certified                  |             |                |                |          |                  |              | 1)            |
| 3  | Sikasil® SG-20<br>1C silicone           | Frame and cover bonding   | UV-stable<br>ETA certified                  |             |                | •              | •        |                  | •            | •             |
| 4  | SikaBond® FoamFix<br>1C PU              | Thermal insulation        | Good thermal insulation<br>No postexpansion |             | •              |                |          |                  |              |               |
| 5  | SikaForce®-7710 L35<br>2C PU            | Sandwich Panel<br>bonding | Wide application range                      |             | •              |                |          |                  | •            | •             |
| 6  | SikaGlaze® IG-25 HM plus<br>2C silicone | IG secondary sealing      | High UV-stability<br>Low argon permeation   |             |                |                |          |                  |              | 1)            |
| 7  | SikaGlaze® IG-5 PIB<br>Butyl            | IG primary sealing        | Availbable in black and grey                |             |                |                |          | •                |              |               |
| 8  | Sikasil® WT-480<br>2C silicone          | Burglary<br>protection    | Compatible with IG edge seal                |             |                | •              |          |                  | 2)           | 1)            |
| 9  | Sikasil® WS-605 S<br>1C silicone        | Glazing sealant           | Weather resistant                           |             |                | •              | •        |                  | •            | •             |

## 1 SikaForce®-479

## 2 Sika® Glazing Tape Prefix

Product advantages
Instant adhesion on many substrates
UV-stable

Protection liner easily to remove

## 3 Sikaflex®-221/-953

Product advantages

High elasticity

High tear strength

Easy to apply

Sikaflex®-553 moisture-independent curing

## 3 Sikasil® SG-500/SG-20

Product advantages

Highly UV-stable

High elasticity

Easy to apply

ETA-approval for structural glazing

## 4 SikaBond® FoamFix

Product advantages

Low post-expansion

Fast and easy application

Adhesion on all common insulation materials

Highly sound dampening

## **5** SikaForce®-710 L35

Product advantages
Wide adhesion range
Moisture-independent curing
Long open time
Short press time
Solvent free

## 8 Sikasil® WT-480

Product advantages

Mainly compatible with IG edge sealant

Approved by system providers for burglary

Outstanding adhesion range

Highly UV-stable

protection

## 9 Sikasil® WS-605 S

Outstanding UV- and weathering resistance
Good adhesion on glass, metal, plastics
and wood

Non-staining to adjacent materials

<sup>2)</sup> A- and B-component in 20 I pail