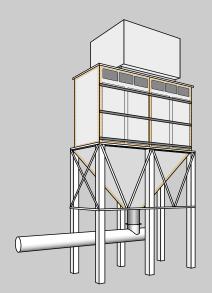

- 5. Perimeter sealing: SikaLastomer®-710.
- 4. Structural corner bonding: Sikaflex®-552 AT.

- Joining of wall panel: Sikaflex<sup>®</sup>-252.
- Bonding of wall panels: Sikaflex®-552 AT or Sikaflex®-522 if hygiene requirements must be met.
- 3. Seam sealing: **Sikaflex®-522** or **Sikaflex®-221 RLT** fulfills hygiene requirements for HVAC systems.

1. Vibration damping: SikaDamp®-620.

2. Seam sealing: **Sikaflex®-522** or **Sikaflex®-221 RLT** fulfills hygiene requirements for HVAC systems and equipments.

 Structural corner reinforcements: Sikaflex®-552 AT. For faster curing, Sikaflex®-950 and Sikaflex®-953 AF can be used.