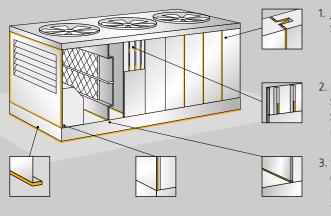

Metal frame sealed and bonded with **Sikaflex®-268**. For primer-free applications, **Sikasil® AS-70** or the fast cure **Sikasil® AS-785** are advised.

- 5. Perimeter sealing: SikaLastomer®-710.
- 4. Structural corner bonding: Sikaflex®-552 AT.

- Joining of wall panel: Sikaflex<sup>®</sup>-252.
- Bonding of wall panels: Sikaflex®-552 AT or Sikaflex®-522 if hygiene requirements must be met.
- 3. Seam sealing: **Sikaflex®-522** or **Sikaflex®-221 RLT** fulfills hygiene requirements for HVAC systems.

1. Vibration damping: SikaDamp®-620.

2. Seam sealing: **Sikaflex®-522** or **Sikaflex®-221 RLT** fulfills hygiene requirements for HVAC systems and equipments.

 Structural corner reinforcements: Sikaflex®-552 AT. For faster curing, Sikaflex®-950 and Sikaflex®-953 AF can be used.